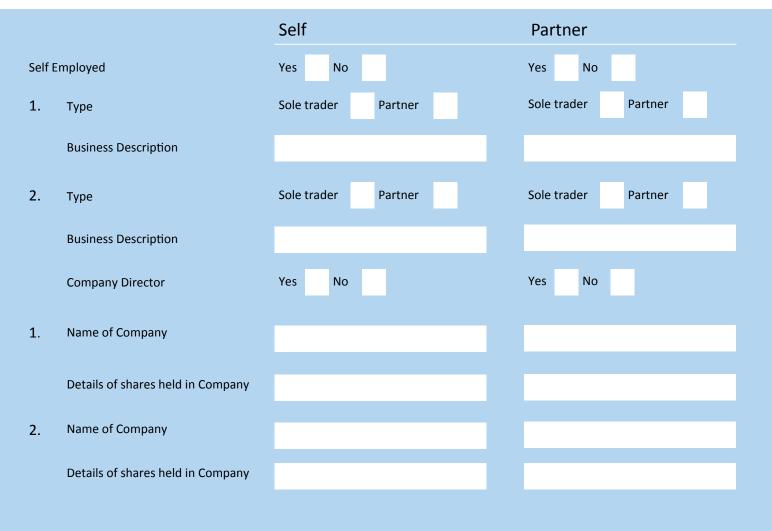

|         |
| Resident in the UK         | Yes No | Yes No  |
| NI Number                  |        |         |
| Children                   |        |         |
| 1. Name                    |        |         |
| Relationship               |        |         |
| Date of Birth              |        |         |
| 2. Name                    |        |         |
| Relationship               |        |         |
| Date of Birth              |        |         |
| 3. Name                    |        |         |
| Relationship               |        |         |
| Date of Birth              |        |         |
| 4. Name                    |        |         |
| Relationship               |        |         |
| Date of Birth              |        |         |



#### **Business Interests**



#### Other Personal Details

Notes





#### Personal Assets & Liabilities

| Date                                     |          |             |           |
|------------------------------------------|----------|-------------|-----------|
| Assets - Current Market Value            | Self (£) | Partner (£) | Joint (£) |
| House (Main Residence)                   |          |             |           |
| Investment Properties                    |          |             |           |
| Other UK Homes                           |          |             |           |
| Foreign Property                         |          |             |           |
| Contents of Property                     |          |             |           |
| Works of Art                             |          |